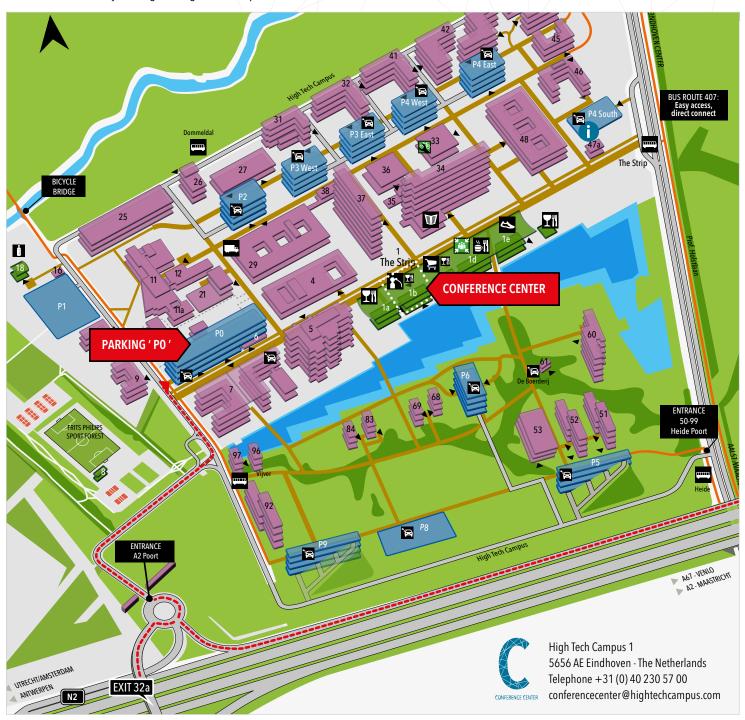

## Route CONFERENCE CENTER

### **PARKING**

Visitors are advised to park in garage PO (<u>click here for google maps</u>), please follow the signs to our <u>Conference Center</u>.

All gates to Randweg N2 and Professor Holstlaan are open during weekdays, between 06.30 and 20.30 hours.

### **BY PUBLIC TRANSPORT**

Easy access from NS railway station Eindhoven with bus connection line 407. From Best station you can get to High Tech Campus via line 20.

All catering and conference facilities are located at The Strip.

**CONFERENCE CENTER** 

**CAMPUS WELLNESS CENTER** 

SHOPS (1c):

- ABN Amro
- AH to Go
- Aragorn
- Canon Business Services
- IAK Insurance
- Science Hair
- The Office Service

## FOOD & DRINKS:

- The Lounge (1a)
- The Mart (1a)
- LOKL (1b)
- The Colour Kitchen (1c)

## NEW COURT (1d):

- Al Fresco
- Daely
- Love my Curry
- Subway